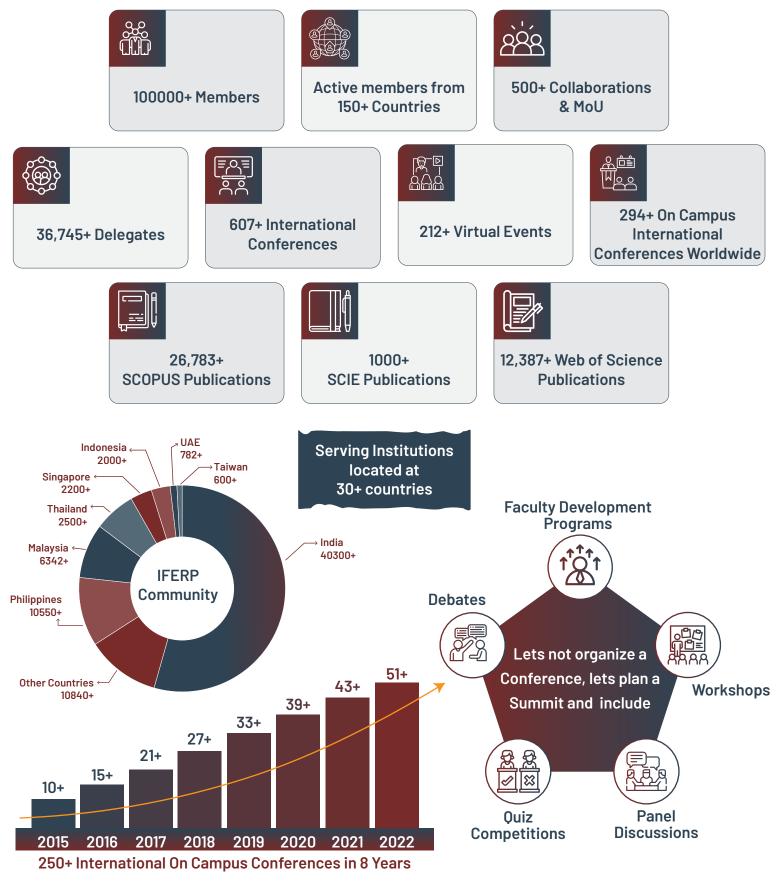

### EXPERIENCE OF CONCEPTUALIZATION ACADEMIC CONFERENCE OVER A DECADE

The primary goal of the IFERP On Campus International Conference is to provide a platform for academicians, educators, students, researchers and industries to exchange ideas, share knowledge, and collaborate on projects that can advance the field of engineering and contribute to the development of society.

#### **Know Our Clients**

Over 500+ Institutions/Universities located across 30+ countries organized IFERP – On Campus International Conferences

www.iferp.in/plan-scientific-conference.php